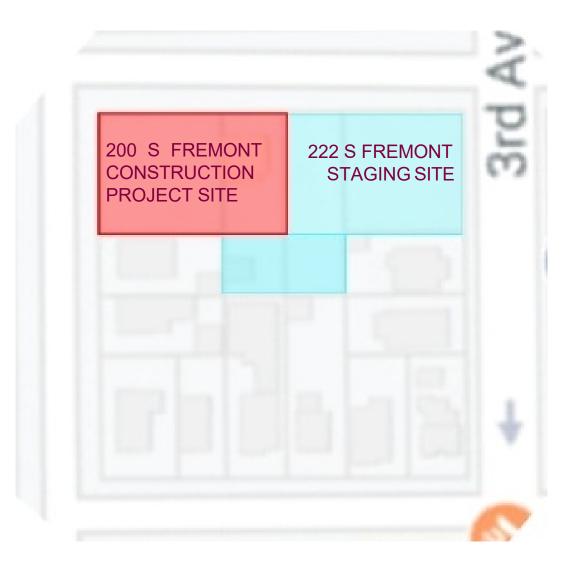

## SUP: Special Use Permit 222 South Fremont St Staging for Construction at 200 South Fremont St

Presented by Fremont Terrace Associates

VICTOR CATANZARO 650.574.1000 vic@wspre.com

REGAN CATANZARO 650.574.1000 regan@wspre.com The information contained herein has been obtained from sources we deem reliable. We have no reason to doubt its accuracy but we do not **gharada tase** wher Affletian function purchase or lease by the prospective buyer or tenant.

## South Delaware St

SUP: Special Use Permit 222 South Fremont St Staging for Construction at 200 South Fremont St

Fremont Terrace Associates

VICTOR CATANZARO 650.574.1000 vic@wspre.com

REGAN CATANZARO 650.574.1000 regan@wspre.com