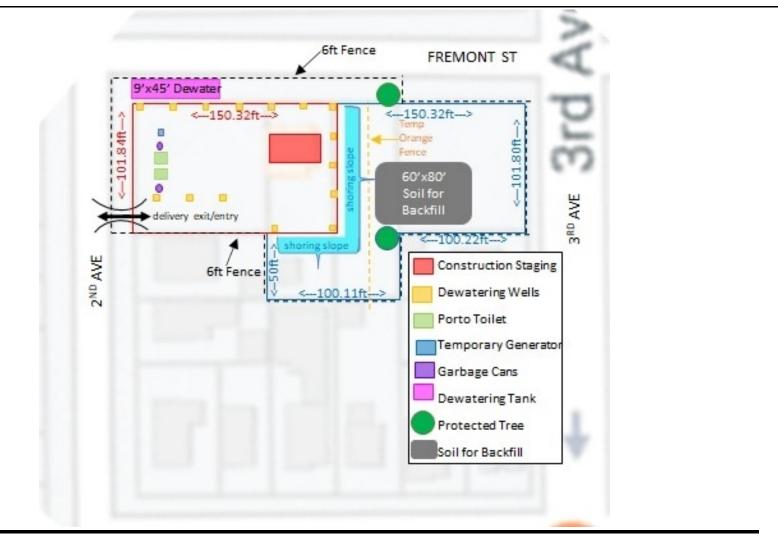

Construction plan for current site conditions through concrete form installation and concrete wall pour in below grade garage level:

Presented by

Fremont Terrace Associates VICTOR CATANZARO

RO REGAN CATANZARO 650.574.1000 regan@wspre.com The information contained herein has been obtained from sources we deem reliable. We have no reason to doubt its accuracy but we do not guarantee it. All information should be verified prior to purchase or lease by the prospective buyer or tenant.