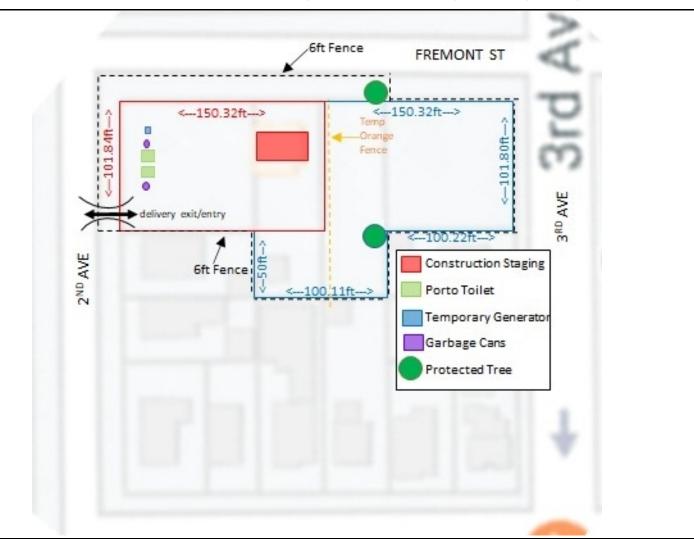

## Construction plan after soil is backfilled against below grade garage level

Presented by

Fremont Terrace V Associates vi

VICTOR CATANZARO 650.574.1000 vic@wspre.com REGAN CATANZARO 650.574.1000 regan@wspre.com The information contained herein has been obtained from sources we deem reliable. We have no reason to doubt its accuracy but we do not guarantee it. All information should be verified prior to purchase or lease by the prospective buyer or tenant.